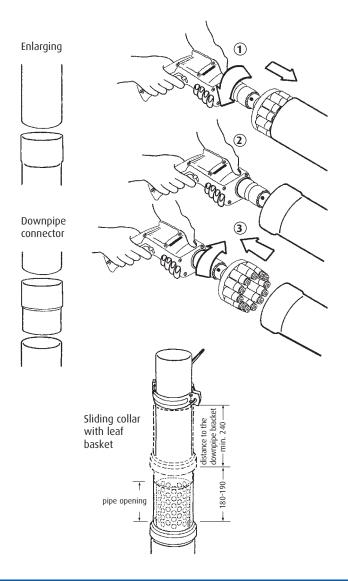

## **Downpipe connections**

## In the pole position with three points!

It was never possible to install outlet and elbow as fast and simple as it is now – with Zambelli's 3-points-set!

#### "A real master performance!

The 3-points-set is unique in its functions. It works in this way: the elbow is simply pushed onto the outlet, it is snapped in three points and can be turned without force into every required position. If needed, the elbow can be re-installed easily and without any damage of the outlet. **The next job can come!**"

#### Downpipe

downpipe, downpipe connector, downpipe reduction, pipe cover, downpipe bracket, downpipe junction, drivepipe, sliding collar