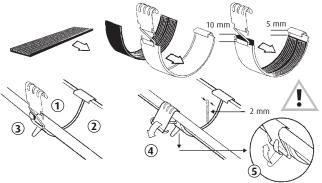

op end for soldering, stop end for pushing on and soldering, stop end for simple push-on installation, quarter ball stop end, box stop end, box stop end for soldering

#### **Outlet**

outlet, logo outlet, inclined outlet, hinged outlet, gutter outlet, box gutter outlet, hopper

#### Downpipe

downpipe, downpipe connector, downpipe reduction, pipe cover, downpipe bracket, downpipe junction, drivepipe, sliding collar

#### **Elbow**

elbow 40°, 60°, 72° and 85°, s-curve, beaded elbow, downpipe angle, square elbow, elbow "Vario"

#### Accessories

expansion, water collector, rainwater pipe flaps, WZ-chimney hood, WZ-chimney mantle, bead, screw caps, pins, DICHT 7 glue

## Fixing/Connecting the gutter

## Installation of gutter hooks



## Riveting and soldering



#### **Gutter connector**



## Seaming



#### **Push-on**



## Outlet and elbow

#### **Installation of outlet**



#### Installation of elbow



## **Downpipe connections**



## In the pole position with three points!

It was never possible to install outlet and elbow as fast and simple as it is now – with Zambelli's 3-points-set!

#### "A real master performance!

The 3-points-set is unique in its functions. It works in this way: the elbow is simply pushed onto the outlet, it is snapped in three points and can be turned without force into every required position. If needed, the elbow can be re-installed easily and without any damage of the outlet. **The next job can come!**"



## Statement of the expert

## With Zambelli products you are offering your customers high-quality brand articles. Please inform your