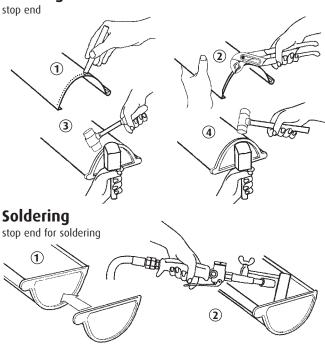

#### Stop end

stop end for seaming, stop end for soldering, stop end for pushing on and soldering, stop end for simple push-on installation, quarter ball stop end, box stop end, box stop end for soldering

## Riveting and soldering

## Seaming