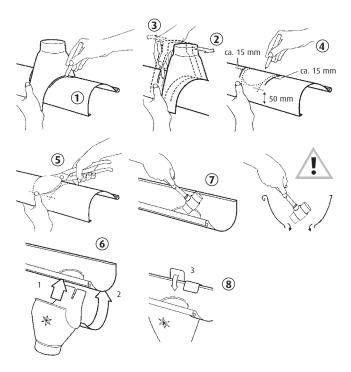

## Fixing/Connecting the gutter

## Installation of gutter hooks

#### **Gutter connector**