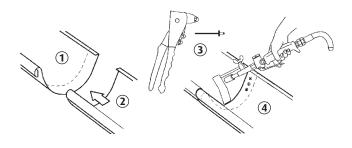

end

stop end for seaming, stop end for soldering, stop end for pushing on and soldering, stop end for simple push-on installation, quarter ball stop end, box stop end, box stop end for soldering

#### **Outlet**

outlet, logo outlet, inclined outlet, hinged outlet, gutter outlet, box gutter outlet, hopper

#### Downpipe

downpipe, downpipe connector, downpipe reduction, pipe cover, downpipe bracket, downpipe junction, drivepipe, sliding collar

#### **Elbow**

elbow 40°, 60°, 72° and 85°, s-curve, beaded elbow, downpipe angle, square elbow, elbow "Vario"

#### Accessories

expansion, water collector, rainwater pipe flaps, WZ-chimney hood, WZ-chimney mantle, bead, screw caps, pins, DICHT 7 glue

## Fixing/Connecting the gutter

## Installation of gutter hooks



## Riveting and soldering



#### **Gutter connector**



## Seaming



#### **Push-on**



## Outlet and elbow

#### **Installation of outlet**



#### Installation of elbow



## **Downpipe connections**



## In the pole position with three points!

It was never possible to install outlet and elbow as fast and simple as it is now – with Zambelli's 3-points-set!

#### "A real master performance!

The 3-points-set is unique in its functions. It works in this way: the elbow is simply pushed onto the outlet, it is snapped in three points and can be turned without force into every required position. If needed, the elbow can be re-installed easily and without any damage of the outlet. **The next job can come!**"



## Statement of the expert

## With Zambelli products you are offering your customers high-quality brand