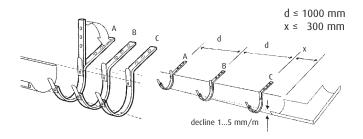

r with bead 14 mm

#### Stop end

stop end for seaming, stop end for soldering, stop end for pushing on and soldering, stop end for simple push-on installation, quarter ball stop end, box stop end, box stop end for soldering

#### **Outlet**

outlet, logo outlet, inclined outlet, hinged outlet, gutter outlet, box gutter outlet, hopper

#### Downpipe

downpipe, downpipe connector, downpipe reduction, pipe cover, downpipe bracket, downpipe junction, drivepipe, sliding collar

#### **Elbow**

elbow 40°, 60°, 72° and 85°, s-curve, beaded elbow, downpipe angle, square elbow, elbow "Vario"

#### Accessories

expansion, water collector, rainwater pipe flaps, WZ-chimney hood, WZ-chimney mantle, bead, screw caps, pins, DICHT 7 glue

## Fixing/Connecting the gutter

## Installation of gutter hooks



## Riveting and soldering



#### **Gutter connector**



## Seaming



#### **Push-on**



## Outlet and elbow

#### **Installation of outlet**



#### Installation of elbow



## **Downpipe connections**



## In the pole position with three points!

It was never possible to install outlet and elbow as fast and simple as it is now – with Zambelli's 3-points-set!

#### "A real master performance!

The 3-points-set is unique in its functions. It works in this way: the elbow is simply pushed onto the outlet, it is snapped in three points and can be turned without force into every required position. If needed, the elbow can be re-installed easily and without any damage of the outlet. **The next job can come!**"



## Statement of the expert

## With Zambelli products you are offering your