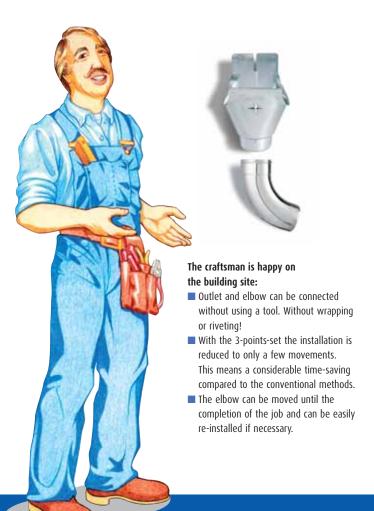

## In the pole position with three points!

It was never possible to install outlet and elbow as fast and simple as it is now – with Zambelli's 3-points-set!

#### "A real master performance!

The 3-points-set is unique in its functions. It works in this way: the elbow is simply pushed onto the outlet, it is snapped in three points and can be turned without force into every required position. If needed, the elbow can be re-installed easily and without any damage of the outlet. **The next job can come!**"

## Outlet and elbow

#### **Installation of outlet**

#### Installation of elbow