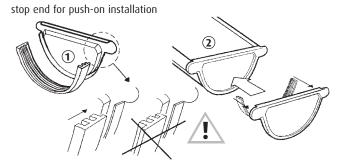

#### Stop end

stop end for seaming, stop end for soldering, stop end for pushing on and soldering, stop end for simple push-on installation, quarter ball stop end, box stop end, box stop end for soldering

#### **Push-on**