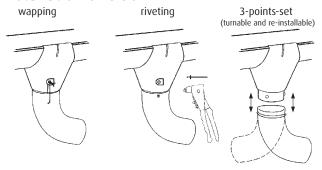

## In the pole position with three points!

It was never possible to install outlet and elbow as fast and simple as it is now – with Zambelli's 3-points-set!

#### "A real master performance!

The 3-points-set is unique in its functions. It works in this way: the elbow is simply pushed onto the outlet, it is snapped in three points and can be turned without force into every required position. If needed, the elbow can be re-installed easily and without any damage of the outlet. **The next job can come!**"